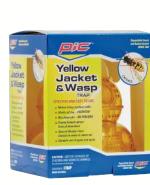

#### Quantities are limited. While supplies last.

Yellow Jacket and Wasp Trap Special design lures insects,

once in-never out. Six entry tunnels attract from all directions.

6805543