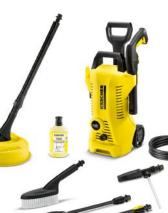

# 169.00

ELECTRIC PRESSURE WASHER WITH CAR AND HOME **CARE KIT** 1901974

21.50

**Carbon Monoxide Alarm** W/ **ELECTROCHEMICAL CO** SENSOR.85dB

3222023